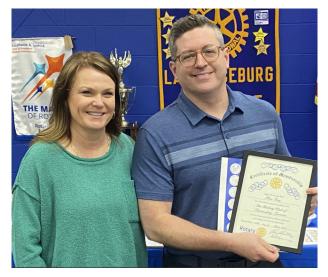

Lawrenceburg Rotarian Tina Holt and the Club's Newest Member, Rhee Perry

The Lawrenceburg Rotary Club welcomed its newest member, Rhee Perry, Chief Executive Officer of Southern Tennessee Regional Health System (STRHS) – Lawrenceburg, during an induction ceremony held at the club's regular meeting on Friday, April 11, 2025. With a strong background in healthcare leadership and community service, Perry brings a wealth of experience and passion to the club's mission of service above self. He has been the CEO at the local hospital since January.

Lawrenceburg Rotarian Tina Holt handled the induction ceremony.